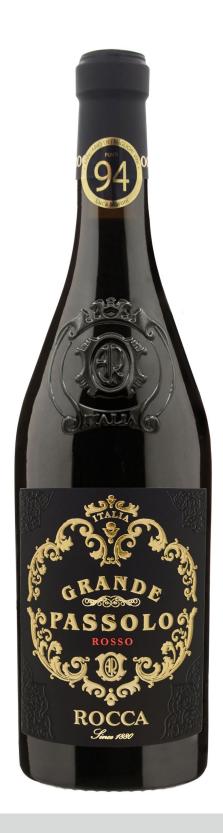

## **Grande Passolo**

Rosso Salento Indicazione Geografica Tipica

**Production area**: Salento (Apulia region)

**Grapes**: Primitivo and Negroamaro

Alcool: 14,5% vol

**Refining**: in big oak casks.

Wine features: intense ruby red colour. It exhales a wide bouquet of ripe red fruit with remarkable scents of raspberries, blackberries, cherries and a pleasant unobtrusive hint of oak. Good body and texture, it is harmonious and round thanks to its gentle tannins. Amazing its persistence and aromatic intensity.

Food matches: perfect with Mediterranean savoury dishes, roasted red meat and seasoned cheeses. Suggested with deer loin!

Ageing potential: 5/6 years after vintage.

Serving temperature: 18 °C

**Packaging: Europallet** = 95 boxes x 6 bott. ML 750