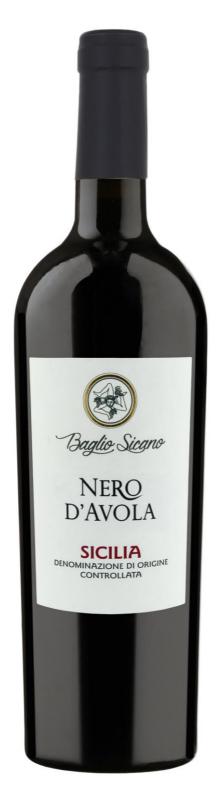

## Nero d'Avola Sicilia

Denominazione di Origine Controllata

Production area: Sicily region

**Grapes:** Nero d'Avola **Alcool:** 13,5% vol

Wine features: this wine shows an intense and lively red colour with purple highlights. Its bouquet is attractive and fruity with scents of cherries and vanilla. Wide and velvety taste, good structure and aromatic persistence with fine tannins.