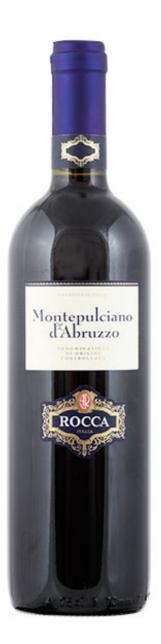

## *Montepulciano d'Abruzzo Denominazione di Origine Controllata*

**Production area:** Abruzzi **Grapes:** 100% Montepulciano

Alcohol: 12% vol.

*Wine features:* lively red colour with purplish nuances. Vinous, fruity character with remarkable notes of berries. Velvety and harmonic taste, aromatic with a good final persistence.

**Food matches:** suitable for grilled meats; excellent with cold cuts and half-seasoned cheeses.

Ageing potential: 3 years after vintage.

Serving temperature: 18 °C

Packaging: Europallet = 96/120 cartons x 6 ML 750 bottles 4/5 layers x 24 cartons Box weight: kg 6,90 Box size: cm 16x23x30 Box ean code: 8005286011384 Bottle ean code: 8005286019120